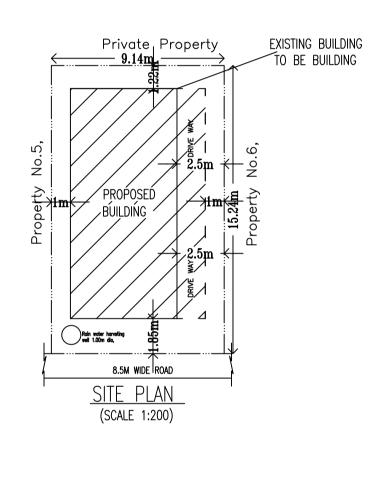

# **COLOR INDEX**

PLOT BOUNDARY ABUTTING ROAD PROPOSED WORK (COVERAGE AREA) EXISTING (To be retained)

EXISTING (To be demolished)

| DEA CTATEMENT (DDMD)                    | VERSION NO.: 1.0.11                            |                           |  |  |
|-----------------------------------------|------------------------------------------------|---------------------------|--|--|
| REA STATEMENT (BBMP)                    | VERSION DATE: 01/11/2018                       |                           |  |  |
| ROJECT DETAIL:                          |                                                |                           |  |  |
| authority: BBMP                         | Plot Use: Residential                          |                           |  |  |
| nward_No:<br>BMP/Ad.Com./EST/0944/19-20 | Plot SubUse: Plotted Resi development          |                           |  |  |
| pplication Type: Suvarna Parvangi       | Land Use Zone: Residential (Main)              |                           |  |  |
| roposal Type: Building Permission       | Plot/Sub Plot No.: 5/1                         |                           |  |  |
| lature of Sanction: New                 | City Survey No.: 5/1                           |                           |  |  |
| ocation: Ring-II                        | Khata No. (As per Khata Extract): 5/1          |                           |  |  |
| uilding Line Specified as per Z.R: NA   | PID No. (As per Khata Extract): 92-115-5/1     |                           |  |  |
| one: East                               | Locality / Street of the property: No.5/1,Anja | aneya Swamy Temple Extn., |  |  |
| Vard: Ward-062                          |                                                |                           |  |  |
| lanning District: 203-Malleswaram       |                                                |                           |  |  |
| REA DETAILS:                            |                                                | SQ.MT.                    |  |  |
| AREA OF PLOT (Minimum)                  | (A)                                            | 139.29                    |  |  |
| NET AREA OF PLOT                        | (A-Deductions)                                 | 139.29                    |  |  |
| COVERAGE CHECK                          |                                                |                           |  |  |
| Permissible Coverage area (75.00        | 0 %)                                           | 104.47                    |  |  |
| Proposed Coverage Area (62.38 S         | %)                                             |                           |  |  |
| Achieved Net coverage area ( 62.        | 38 % )                                         | 86.89                     |  |  |
| Balance coverage area left ( 12.62      | 2 % )                                          | 17.58                     |  |  |
| FAR CHECK                               |                                                |                           |  |  |
| Permissible F.A.R. as per zoning        | regulation 2015 ( 1.75 )                       | 243.76                    |  |  |
| Additional F.A.R within Ring I and      | II ( for amalgamated plot - )                  | 0.00                      |  |  |
| Allowable TDR Area (60% of Perr         | m.FAR )                                        | 0.00                      |  |  |
| Premium FAR for Plot within Impa        | act Zone ( - )                                 | 0.00                      |  |  |
| Total Perm. FAR area ( 1.75 )           |                                                | 243.76                    |  |  |
| Residential FAR (97.38%)                |                                                | 227.53                    |  |  |
| Proposed FAR Area                       |                                                | 233.65                    |  |  |
| Achieved Net FAR Area ( 1.68 )          |                                                | 233.65                    |  |  |
| Balance FAR Area ( 0.07 )               |                                                | 10.11                     |  |  |
| BUILT UP AREA CHECK                     |                                                |                           |  |  |
| Proposed BuiltUp Area                   |                                                | 338.69                    |  |  |
| Achieved BuiltUp Area                   |                                                | 338.69                    |  |  |