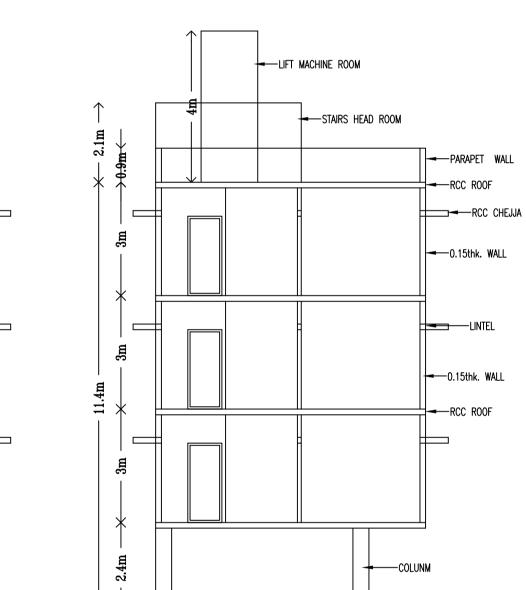

6.48 5.76

Up Area (Sq.mt.)

Floor

Terrace

First Floor

Number of Same

Blocks

ELEVATION

1.44 12.02 79.33 227.54 233.66

1.44 12.02 79.33 227.54 233.66

GROUND FLOOR PLAN

Proposed FAR Area Area

0.00

77.34

SECTION @ A-A

TERRACE FLOOR PLAN