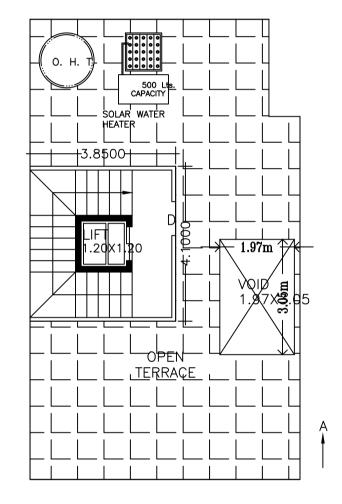

1.44 12.02 79.33 227.54 233.66

1.44 12.02 79.33 227.54 233.66

GROUND FLOOR PLAN

Proposed FAR Area Area

0.00

77.34

SECTION @ A-A

TERRACE FLOOR PLAN