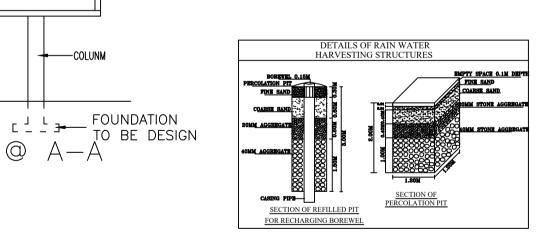

17. The applicant shall ensure that the Rain Water Harvesting Structures are provided & maintained in good repair for storage of water for non potable purposes or recharge of ground water at all times having a minimum total capacity mentioned in the Bye-law 32(a). 18.If any owner / builder contravenes the provisions of Building Bye-laws and rules in force, the