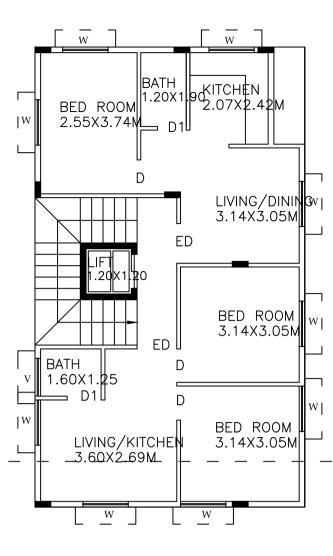

# UnitBUA Table for Block :WAHEEDA (BEGUM)

| FLOOR                | Name | UnitBUA Type | UnitBUA Area | Carpet Area | No. of Rooms | No. of Tenement |
|----------------------|------|--------------|--------------|-------------|--------------|-----------------|
| GROUND               | U 01 | FLAT         | 32.39        | 29.24       | 4            | 2               |
| FLOOR PLAN           | U 02 | FLAT         | 37.77        | 34.40       | 4            | 2               |
| FIRST FLOOR<br>PLAN  | U 03 | FLAT         | 77.34        | 57.23       | 7            | 1               |
| SECOND<br>FLOOR PLAN | U 04 | FLAT         | 66.85        | 47.70       | 6            | 1               |
| Total:               | -    | -            | 214.35       | 168.57      | 21           | 4               |