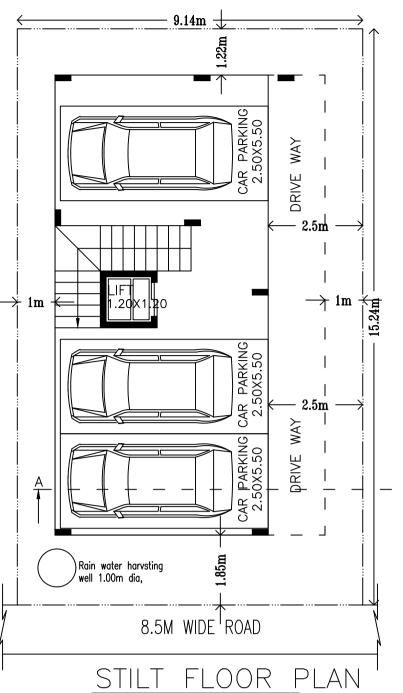

1.44 12.02 79.33 227.54 233.66

1.44 12.02 79.33 227.54 233.66

GROUND FLOOR PLAN

Proposed FAR Area Area

0.00

77.34

SECTION @ A-A

TERRACE FLOOR PLAN

# UnitBUA Table for Block :WAHEEDA (BEGUM)

| FLOOR                | Name | UnitBUA Type | UnitBUA Area | Carpet Area | No. of Rooms | No. of Tenement |
|----------------------|------|--------------|--------------|-------------|--------------|-----------------|
| GROUND               | U 01 | FLAT         | 32.39        | 29.24       | 4            | 2               |
| FLOOR PLAN           | U 02 | FLAT         | 37.77        | 34.40       | 4            | 2               |
| FIRST FLOOR<br>PLAN  | U 03 | FLAT         | 77.34        | 57.23       | 7            | 1               |
| SECOND<br>FLOOR PLAN | U 04 | FLAT         | 66.85        | 47.70       | 6            | 1               |
| Total:               | -    | -            | 214.35       | 168.57      | 21           | 4               |

# Parking Check (Table /b)

|               | Re  | qd.           | Achieved |       |  |
|---------------|-----|---------------|----------|-------|--|
|               | No. | Area (Sq.mt.) | No.      |       |  |
|               | 6   | 82.50         | 3        | 41.25 |  |
| Total Car     | 6   | 82.50         | 3        | 41.25 |  |
| TwoWheeler    | -   | 55.00         | 0        | 0.00  |  |
| Other Parking | -   | -             | -        | 38.08 |  |
| Total         |     | 137.50        | 79.33    |       |  |