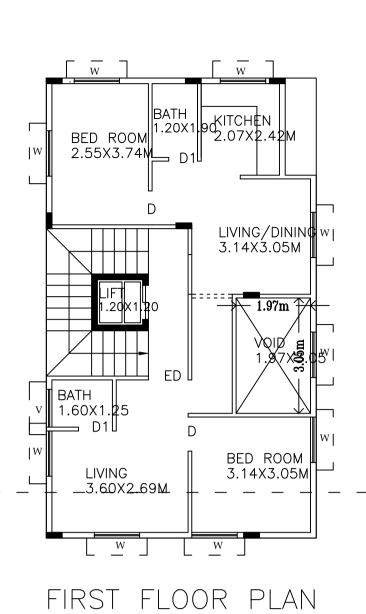

# UnitBUA Table for Block :WAHEEDA (BEGUM)

| FLOOR                | Name | UnitBUA Type | UnitBUA Area | Carpet Area | No. of Rooms | No. of Tenement |
|----------------------|------|--------------|--------------|-------------|--------------|-----------------|
| GROUND               | U 01 | FLAT         | 32.39        | 29.24       | 4            | 2               |
| FLOOR PLAN           | U 02 | FLAT         | 37.77        | 34.40       | 4            | 2               |
| FIRST FLOOR<br>PLAN  | U 03 | FLAT         | 77.34        | 57.23       | 7            | 1               |
| SECOND<br>FLOOR PLAN | U 04 | FLAT         | 66.85        | 47.70       | 6            | 1               |
| Total:               | -    | -            | 214.35       | 168.57      | 21           | 4               |