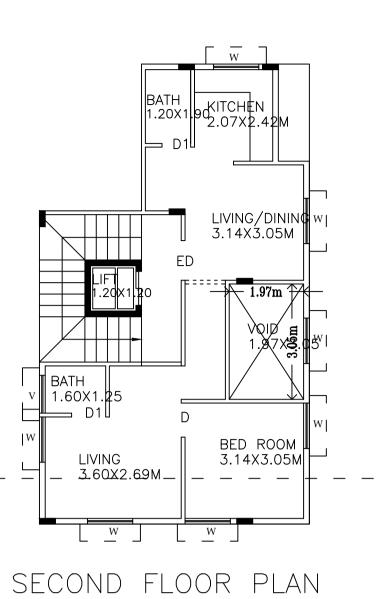

# UnitBUA Table for Block :WAHEEDA (BEGUM)

| FLOOR                | Name | UnitBUA Type | UnitBUA Area | Carpet Area | No. of Rooms | No. of Tenement |
|----------------------|------|--------------|--------------|-------------|--------------|-----------------|
| GROUND               | U 01 | FLAT         | 32.39        | 29.24       | 4            | 2               |
| FLOOR PLAN           | U 02 | FLAT         | 37.77        | 34.40       | 4            | 2               |
| FIRST FLOOR<br>PLAN  | U 03 | FLAT         | 77.34        | 57.23       | 7            | 1               |
| SECOND<br>FLOOR PLAN | U 04 | FLAT         | 66.85        | 47.70       | 6            | 1               |
| Total:               | -    | -            | 214.35       | 168.57      | 21           | 4               |